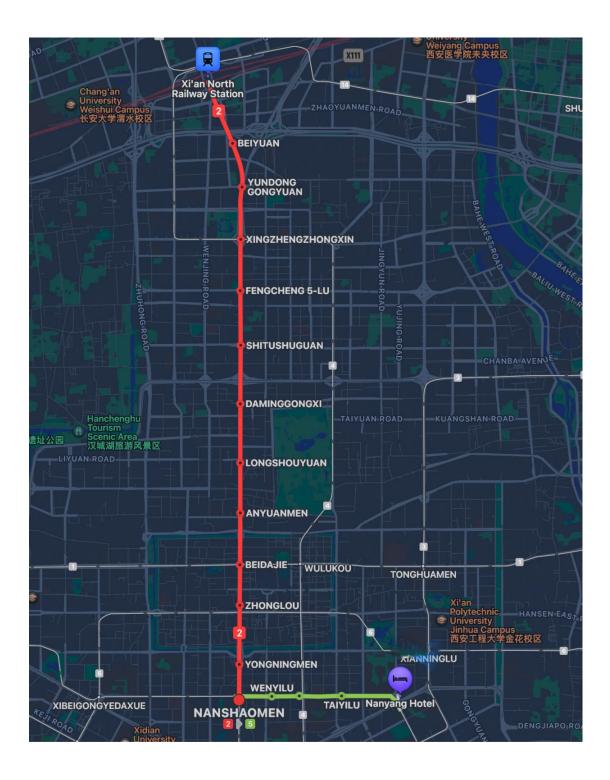

The hotel is 17 kilometers away from Xi'an North Railway Station (high-speed railway) and can choose the following transportation:

- (1) Taxi: The taxi fare is about 60 yuan, and the journey is about 30 minutes.
- (2) Subway: Take the subway line 2 heading towards the south of Weiqu for a total of 12 stations, about 28 minutes. Get off at Nanshaomen Station (南稍门站) and transfer to line 5 heading towards Xi'an East Station. Take 4 stations, about 8 minutes, get off at Yanxiang Road North (雁翔路北口站) Exit D and walk for about 7 minutes to Nanyang Hotel. The whole journey takes about 48 minutes, and costs 5 yuan.