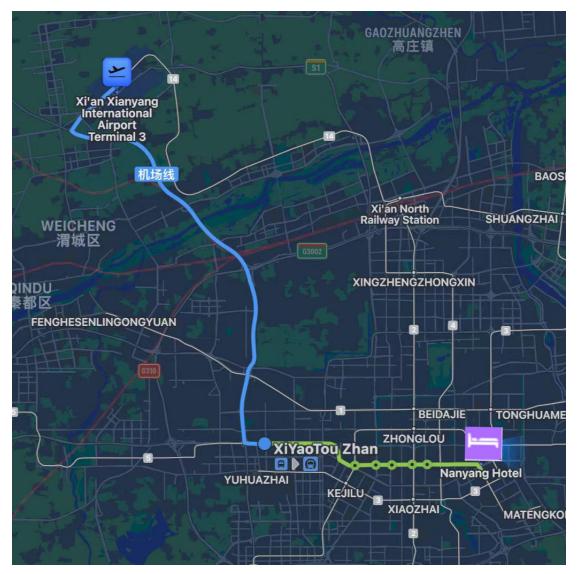

The hotel is 45 kilometers away from Xi'an Xianyang International Airport, and the transportation options are as follow:

- (1) Taxi: The taxi fare is around 150 rmb, and it will cost about 60 minutes;
- (2) Airport shuttle and bus: Take the airport shuttle to Xi'an Jianguo Hotel(西安建国 饭店), which costs 26 rmb. Then transfer to Bus No. 401 and get off at Shapo Village (Southeast Gate of Jiaotong University) Station(沙坡村站). The whole journey takes about 80 minutes.
- (3) Bus and subway: Take the Gaoxin Business Express bus to Zhicheng Libai Hotel (志诚丽柏酒店), about 24 minutes, get off at Xiyaotou Station(西窑头站), then transfer to Line 5 subway to Xi'an East Station, take 11 stations, about 26 minutes, get off at Yanxiang Road North Exit Station(雁翔路北口站), and exit from Exit A. Walk for about 7 minutes to Nanyang Hotel, the whole journey takes about 75 minutes, and costs 29 yuan.