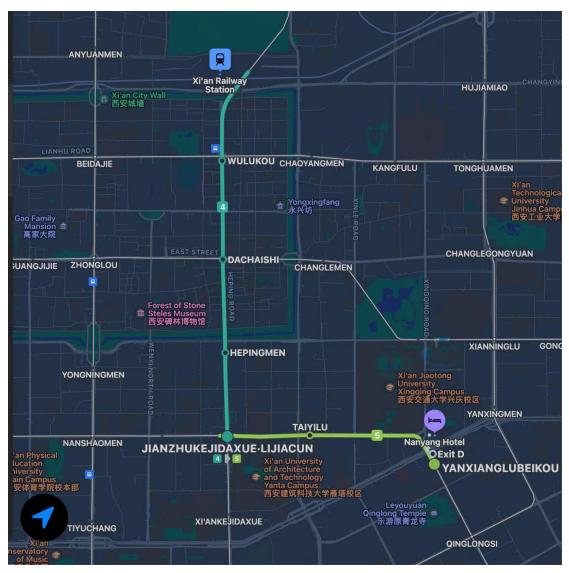

## 2. Xi'an Railway Station

The hotel is 6 kilometers away from Xi'an Railway Station, and the transportation options as follow are available:

- (1) Taxi: The taxi fare is about 15 rmb, and it will cost about 20 minutes;
- (2) Bus: Take Bus No. 607 at the railway station and get off at Shapo Village (Southeast Gate of Jiaotong University) station (沙坡村站). The whole journey takes about 30 minutes.
- (3) Subway: Take the subway line 4 towards the direction of Aerospace New City for a total of four stops, about 8 minutes. Then, get off at the University of Architecture and Technology •Lijiacun Station (建筑科技大学 •李家村站), and transfer to the line 5 towards Xi'an East Station. Take two stations, about 5 minutes, and get off at

Yanxiang Road North (雁翔路北口站) Exit D and walk for about 7 minutes to reach the Nanyang Hotel. The whole journey takes about 23 minutes, and costs 3 yuan.

3. Xi'an North Railway Station (High Speed Rail):