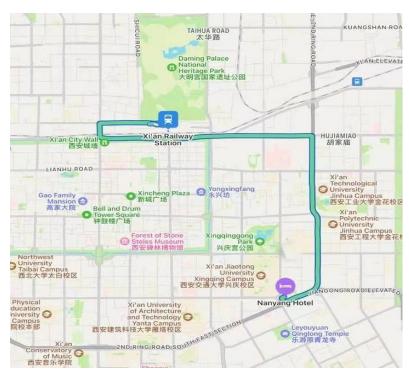

## 2. Xi'an Railway Station

The hotel is 6 kilometers away from Xi'an Railway Station, and the transportation options as follow are available:

- (1) Taxi: The taxi fare is about 15 rmb, and it will cost about 20 minutes;
- (2) Bus: Take Bus No. 607 at the railway station and get off at Shapo Village (Southeast Gate of Jiaotong University) station (沙坡村站). The whole journey takes about 30 minutes.
- (3) Subway: Take the subway line 4 towards the direction of Aerospace New City for a total of four stops, about 8 minutes. Then, get off at the University of Architecture and Technology •Lijiacun Station (建筑科技大学 •李家村站), and transfer to the line 5 towards Xi'an East Station. Take two stations, about 5 minutes, and get off at

Yanxiang Road North (雁翔路北口站) Exit D and walk for about 7 minutes to reach the Nanyang Hotel. The whole journey takes about 23 minutes, and costs 3 yuan.

3. Xi'an North Railway Station (High Speed Rail):