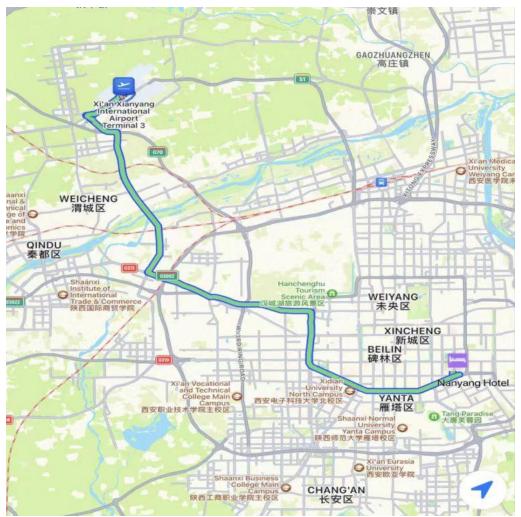

The hotel is 45 kilometers away from Xi'an Xianyang International Airport, and the transportation options are as follow:

- (1) Taxi: The taxi fare is around 150 rmb, and it will cost about 60 minutes;
- (2) Airport shuttle and bus: Take the airport shuttle to Xi'an Jianguo Hotel(西安建国 饭店), which costs 26 rmb. Then transfer to Bus No. 401 and get off at Shapo Village (Southeast Gate of Jiaotong University) Station(沙坡村站). The whole journey takes about 80 minutes.
- (3) Bus and subway: Take the Gaoxin Business Express bus to Zhicheng Libai Hotel (志诚丽柏酒店), about 24 minutes, get off at Xiyaotou Station(西窑头站), then transfer to Line 5 subway to Xi'an East Station, take 11 stations, about 26 minutes, get off at Yanxiang Road North Exit Station(雁翔路北口站), and exit from Exit A. Walk for about 7 minutes to Nanyang Hotel, the whole journey takes about 75 minutes, and costs 29 yuan.