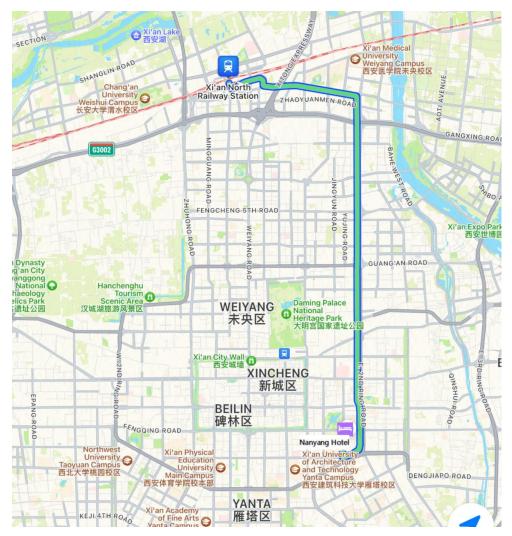

The hotel is 17 kilometers away from Xi'an North Railway Station (high-speed railway) and can choose the following transportation:

- (1) Taxi: The taxi fare is about 60 yuan, and the journey is about 30 minutes.
- (2) Subway: Take the subway line 2 heading towards the south of Weiqu for a total of 12 stations, about 28 minutes. Get off at Nanshaomen Station (南稍门站) and transfer to line 5 heading towards Xi'an East Station. Take 4 stations, about 8 minutes, get off at Yanxiang Road North (雁翔路北口站) Exit D and walk for about 7 minutes to Nanyang Hotel. The whole journey takes about 48 minutes, and costs 5 yuan.