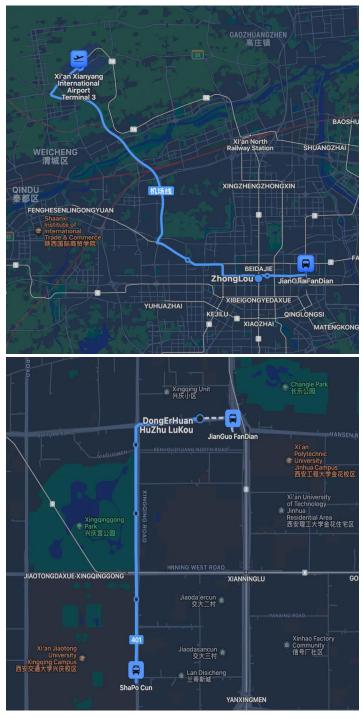

The hotel is 45 kilometers away from Xi'an Xianyang International Airport, and the transportation options are as follow:

- (1) Taxi: The taxi fare is around 150 rmb, and it will cost about 60 minutes;
- (2) Airport shuttle and bus: Take the airport shuttle to Xi'an Jianguo Hotel(西安建国 饭店), which costs 26 rmb. Then transfer to Bus No. 401 and get off at Shapo Village (Southeast Gate of Jiaotong University) Station(沙坡村站). The whole journey takes about 80 minutes.
- (3) Bus and subway: Take the Gaoxin Business Express bus to Zhicheng Libai Hotel (志诚丽柏酒店), about 24 minutes, get off at Xiyaotou Station(西窑头站), then transfer to Line 5 subway to Xi'an East Station, take 11 stations, about 26 minutes, get off at Yanxiang Road North Exit Station(雁翔路北口站), and exit from Exit A. Walk for about 7 minutes to Nanyang Hotel, the whole journey takes about 75 minutes, and costs 29 yuan.