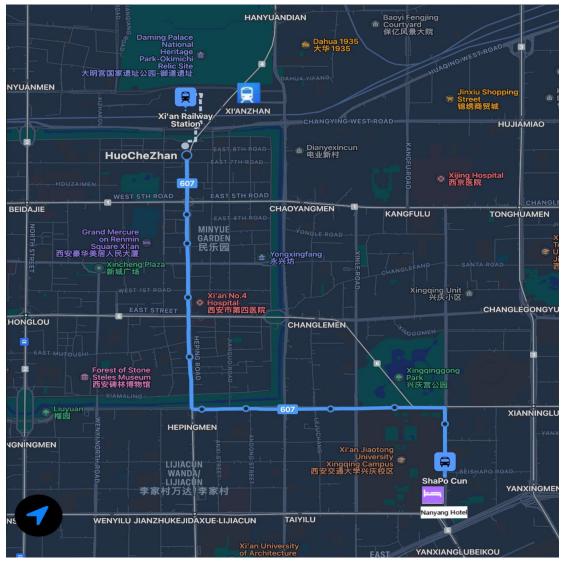

## 2. Xi'an Railway Station

The hotel is 6 kilometers away from Xi'an Railway Station, and the transportation options as follow are available:

- (1) Taxi: The taxi fare is about 15 rmb, and it will cost about 20 minutes;
- (2) Bus: Take Bus No. 607 at the railway station and get off at Shapo Village (Southeast Gate of Jiaotong University) station (沙坡村站). The whole journey takes about 30 minutes.
- (3) Subway: Take the subway line 4 towards the direction of Aerospace New City for a total of four stops, about 8 minutes. Then, get off at the University of Architecture and Technology •Lijiacun Station (建筑科技大学 •李家村站), and transfer to the line 5 towards Xi'an East Station. Take two stations, about 5 minutes, and get off at

Yanxiang Road North (雁翔路北口站) Exit D and walk for about 7 minutes to reach the Nanyang Hotel. The whole journey takes about 23 minutes, and costs 3 yuan.

3. Xi'an North Railway Station (High Speed Rail):